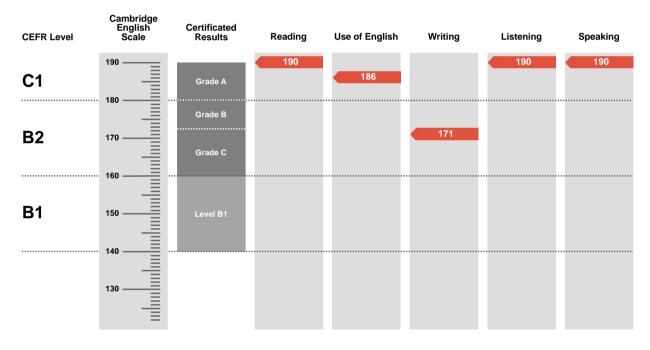

## RENNES

Result

Pass at Grade A

Overall Score
185

CEFR Level

1

First is an examination targeted at Level B2 in the Council of Europe's Common European Framework of Reference.

Candidates achieving Grade A (between 180 and 190 on the Cambridge English Scale) receive a certificate stating that they have demonstrated ability at Level C1. Candidates achieving Grade B or Grade C (between 160 and 179 on the Cambridge English Scale) receive a certificate at Level B2.

Candidates whose performance is below Level B2, but falls within Level B1 (between 140 and 159 on the Cambridge English Scale), receive a certificate stating that they have demonstrated ability at Level B1.

Cambridge Assessment English reserves the right to amend the information given before the issue of certificates to successful candidates.

| Results         | Score     |
|-----------------|-----------|
| Results         | Score     |
| Pass at Grade A | 180 — 190 |
| Pass at Grade B | 173 — 179 |
| Pass at Grade C | 160 — 172 |
| Level B1        | 140 — 159 |